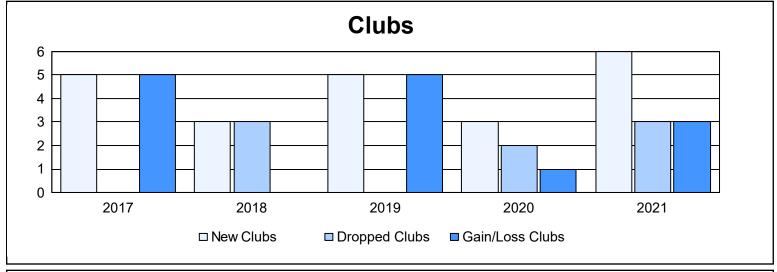

District 414 As of June 2021 Cumulative

| Year      | New<br>Clubs | Dropped<br>Clubs | Gain/<br>Loss<br>Clubs | New<br>Members | Charter<br>Members | Reinstate<br>Members | Transfer<br>Members | Total<br>Member<br>Added | Total<br>Members<br>Dropped | Gain/<br>Loss<br>Members |
|-----------|--------------|------------------|------------------------|----------------|--------------------|----------------------|---------------------|--------------------------|-----------------------------|--------------------------|
| 2016-2017 | 5            | 0                | 5                      | 133            | 127                | 15                   | 2                   | 277                      | 123                         | 154                      |
| 2017-2018 | 3            | 3                | 0                      | 133            | 87                 | 8                    | 2                   | 230                      | 183                         | 47                       |
| 2018-2019 | 5            | 0                | 5                      | 70             | 104                | 4                    | 0                   | 178                      | 110                         | 68                       |
| 2019-2020 | 3            | 2                | 1                      | 86             | 69                 | 11                   | 1                   | 167                      | 223                         | -56                      |
| 2020-2021 | 6            | 3                | 3                      | 246            | 149                | 2                    | 2                   | 399                      | 251                         | 148                      |
| Average   | 4            | 2                | 3                      | 134            | 107                | 8                    | 1                   | 250                      | 178                         | 72                       |