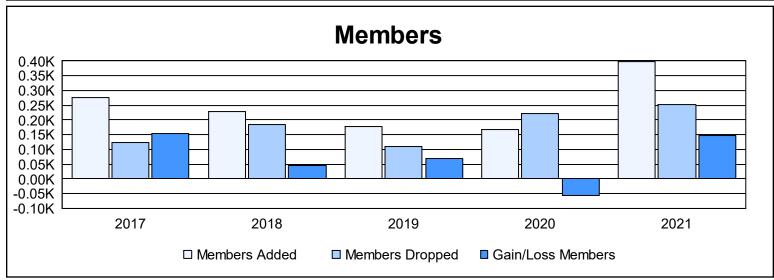

District 414 As of June 2021 Cumulative

| Year      | New<br>Clubs | Dropped<br>Clubs | Gain/<br>Loss<br>Clubs | New<br>Members | Charter<br>Members | Reinstate<br>Members | Transfer<br>Members | Total<br>Member<br>Added | Total<br>Members<br>Dropped | Gain/<br>Loss<br>Members |
|-----------|--------------|------------------|------------------------|----------------|--------------------|----------------------|---------------------|--------------------------|-----------------------------|--------------------------|
| 2016-2017 | 5            | 0                | 5                      | 133            | 127                | 15                   | 2                   | 277                      | 123                         | 154                      |
| 2017-2018 | 3            | 3                | 0                      | 133            | 87                 | 8                    | 2                   | 230                      | 183                         | 47                       |
| 2018-2019 | 5            | 0                | 5                      | 70             | 104                | 4                    | 0                   | 178                      | 110                         | 68                       |
| 2019-2020 | 3            | 2                | 1                      | 86             | 69                 | 11                   | 1                   | 167                      | 223                         | -56                      |
| 2020-2021 | 6            | 3                | 3                      | 246            | 149                | 2                    | 2                   | 399                      | 251                         | 148                      |
| Average   | 4            | 2                | 3                      | 134            | 107                | 8                    | 1                   | 250                      | 178                         | 72                       |